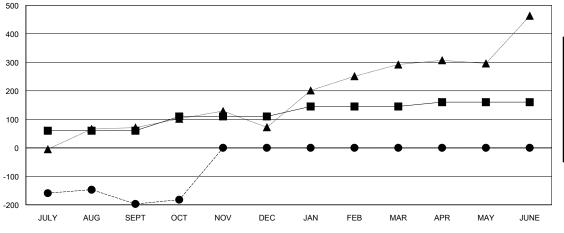

## GOALS AND ACTUAL MEMBERS CUMULATIVE

| -■- MEMBER GROWTH NET GOAL        |   |
|-----------------------------------|---|
| - ● - MEMBER GROWTH ACTUAL        |   |
| - ▲ - LAST YEAR MEMBERSHIP ACTUAL |   |
|                                   |   |
|                                   |   |
|                                   | _ |

| Members               |                           |                         |                                              |  |  |  |  |
|-----------------------|---------------------------|-------------------------|----------------------------------------------|--|--|--|--|
| RESULTS FOR 2017-2018 |                           |                         |                                              |  |  |  |  |
| QUARTER               | MEMBER GROWTH NET<br>GOAL | MEMBER GROWTH<br>ACTUAL | DROPPED MEMBERS ACTUAL (including transfers) |  |  |  |  |
| JULY/AUG/SEPT         | 60                        | 52                      | 243                                          |  |  |  |  |
| OCT/NOV/DEC           | 50                        | 38                      | 23                                           |  |  |  |  |
| JAN/FEB/MAR           | 35                        | 0                       | 0                                            |  |  |  |  |
| APR/MAY/JUNE          | 15                        | 0                       | 0                                            |  |  |  |  |