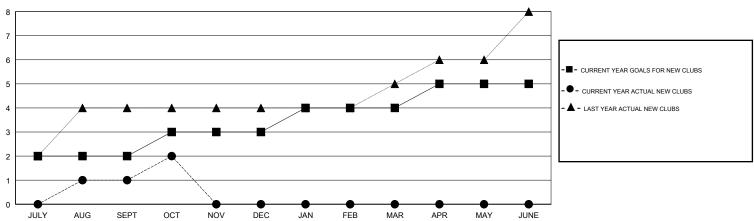

# GOALS AND ACTUAL NEW CLUBS CUMULATIVE

# GMT: ANIL TULSYAN LOCATION INDIA GMT CA Clubs Members RESULTS FOR 2017-2018 RESULTS FOR 2017-2018

| Clubs                 |               |           |               |  |  |  |
|-----------------------|---------------|-----------|---------------|--|--|--|
| RESULTS FOR 2017-2018 |               |           |               |  |  |  |
| QUARTER               | NEW CLUB GOAL | NEW CLUBS | DROPPED CLUBS |  |  |  |
|                       |               |           |               |  |  |  |
| JULY/AUG/SEPT         | 2             | 1         | 0             |  |  |  |
| OCT/NOV/DEC           | 1             | 1         | 0             |  |  |  |
| JAN/FEB/MAR           | 1             | 0         | 0             |  |  |  |
| APR/MAY/JUNE          | 1             | 0         | 0             |  |  |  |